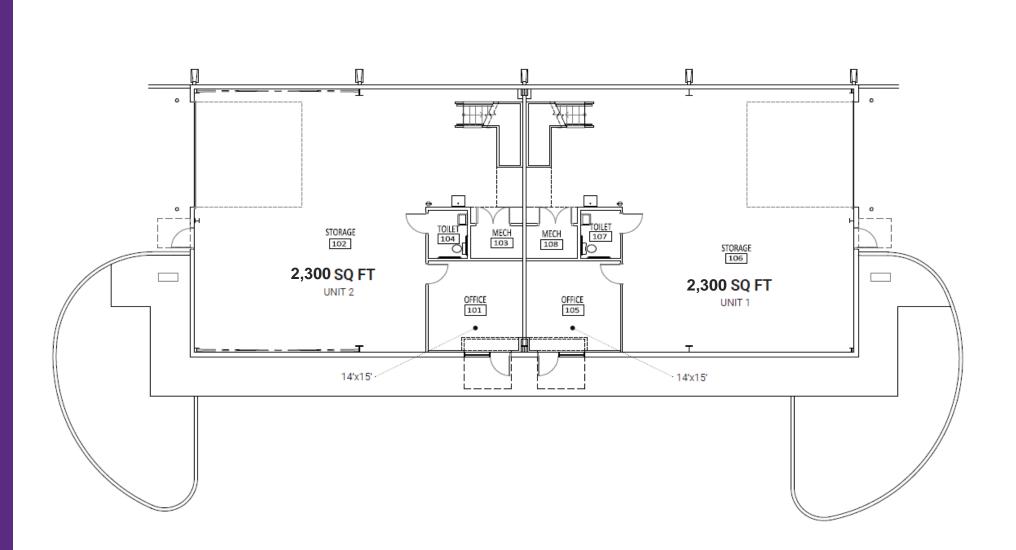

---------------------------------------|
| LEASE RATES:     | 2,300 SF - \$2,000/Month (\$10.43/SF)<br>3,325 SF - \$3,000/Month (\$10.83/SF)<br>4,460 SF - \$4,000/Month (\$10.76/SF) |
| LEASE TYPE:      | NNN                                                                                                                     |

## **Property Highlights**

- New construction flex development
- Less than 1 mile from I-540
- Units have 20' eave height
- Heated and cooled office/showroom and bathroom
- Mezzanine above office for extra storage
- Warehouse space is heated
- 16' x 16' garage doors
- Adequate maneuverability for a semi-truck
- On-site parking available



# **Property Renderings**

Runway Business Park









# Site Plan

### Runway Business Park



# **Floor Plan**

Units 1 - 2



## **Floor Plan**

Units 3 - 5



## **Floor Plan**

Units 6 - 9







Little Rock HEADQUARTERS 200 River Market Ave Suite 300 Little Rock, AR 72201 501.376.6555

#### Bentonville

BRANCH OFFICE 805 S Walton Blvd Suite 123 Bentonville, AR 72712 479.271.6118

#### FOR MORE INFORMATION CONTACT:

Eric Nelson Principal & Vice President of Brokerage 501.951.1802 enelson@mosestucker.com

#### DISCLAIMER

Moses Tucker Partners represents the owner of the property represented herein. Although all information furnished regarding property for sale, rental, or financing is from sources deemed reliable, such information has not been verified and no express representation is made nor is any to be implied as to the accuracy thereof and it is submitted subject to errors, omissions, change of price, re