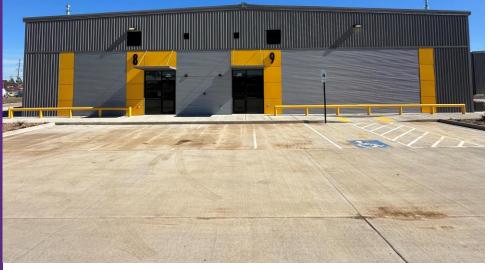

# **Property Renderings**

Runway Business Park

## **Property Highlights**

- New construction flex development
- Less than 1 mile from I-540
- Units have 20' eave height
- Heated and cooled office/showroom and bathroom
- Mezzanine above office for extra storage
- Warehouse space is heated
- 16' x 16' garage doors
- Adequate maneuverability for a semi-truck
- On-site parking available