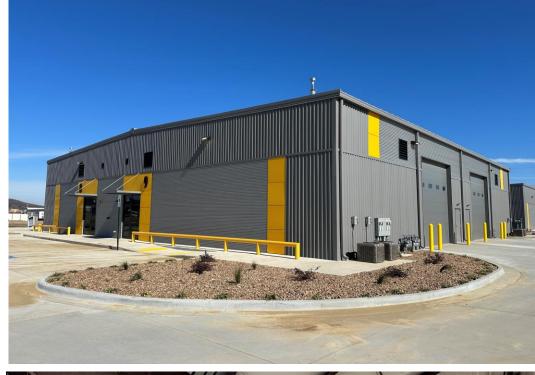

# **Property Renderings**

Runway Business Park

## **Property Highlights**

- New construction flex development
- Less than 1 mile from I-540
- Units have 20' eave height
- Heated and cooled office/showroom and bathroom
- Mezzanine above office for extra storage
- Warehouse space is heated
- 16' x 16' garage doors
- Adequate maneuverability for a semi-truck
- On-site parking available