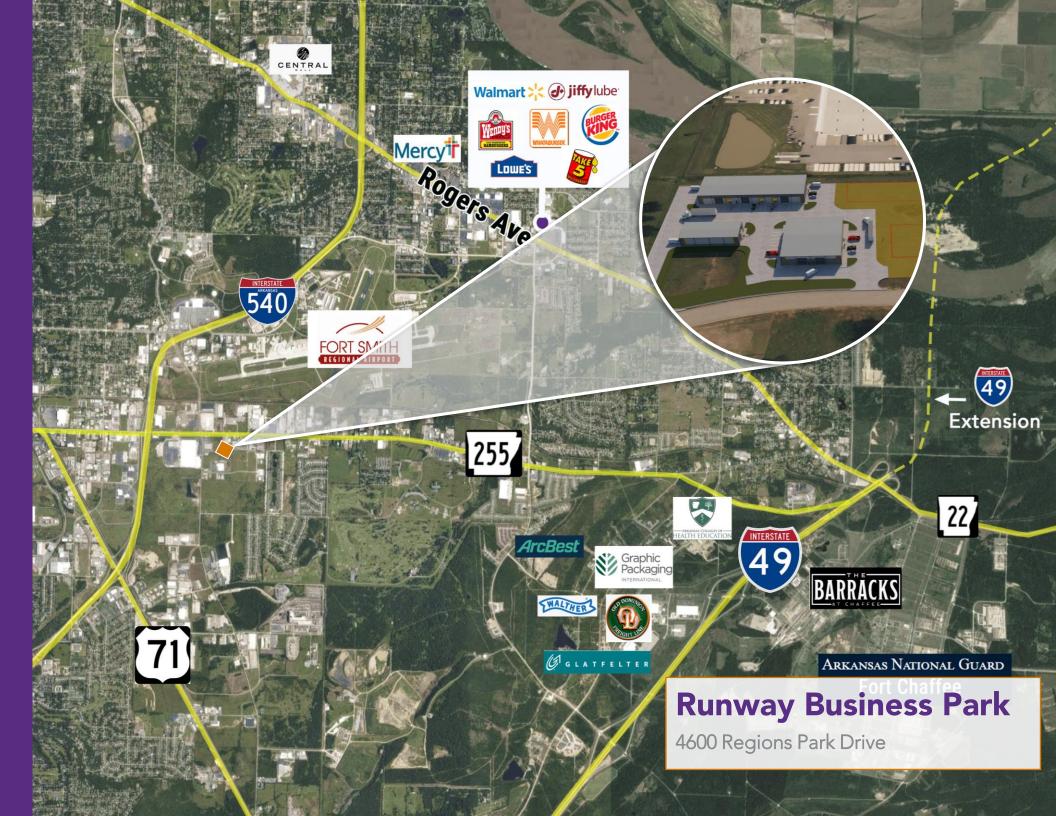

- \$2,000/Month (\$10.43/SF)<br>3,325 SF - \$3,000/Month (\$10.83/SF)<br>4,460 SF - \$4,000/Month (\$10.76/SF) |
| LEASE TYPE:      | NNN                                                                                                                     |

## **Property Highlights**

- New construction flex development
- Less than 1 mile from I-540
- Units have 20' eave height
- Heated and cooled office/showroom and bathroom
- Mezzanine above office for extra storage
- Warehouse space is heated
- 16' x 16' garage doors
- Adequate maneuverability for a semi-truck
- On-site parking available



# **Property Renderings**

Runway Business Park









# Site Plan

### Runway Business Park



# **Floor Plan**

Units 1 - 2



## **Floor Plan**

Units 3 - 5



## **Floor Plan**

Units 6 - 9







Little Rock HEADQUARTERS 200 River Market Ave Suite 300 Little Rock, AR 72201 501.376.6555

#### Bentonville

BRANCH OFFICE 805 S Walton Blvd Suite 123 Bentonville, AR 72712 479.271.6118

#### FOR MORE INFORMATION CONTACT:

Eric Nelson Principal & Vice President of Brokerage 501.951.1802 enelson@mosestucker.com

#### DISCLAIMER

Moses Tucker Partners represents the owner of the property represented herein. Although all information furnished regarding property for sale, rental, or financing is from sources deemed reliable, such information has not been verified and no express representation is made nor is any to be implied as to the accuracy thereof and it is submitted subject to errors, omissions, change of price, rental or other conditions, prior sale, lease or financing, or withdrawa