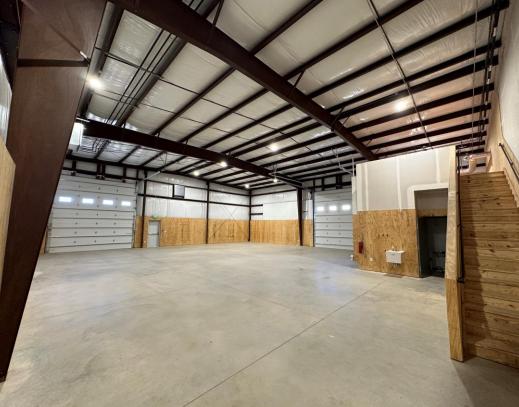

# **Property Renderings**

Runway Business Park

## **Property Highlights**

- New construction flex development
- Less than 1 mile from I-540
- Units have 20' eave height
- Heated and cooled office/showroom and bathroom
- Mezzanine above office for extra storage
- Warehouse space is heated
- 16' x 16' garage doors
- Adequate maneuverability for a semi-truck
- On-site parking available