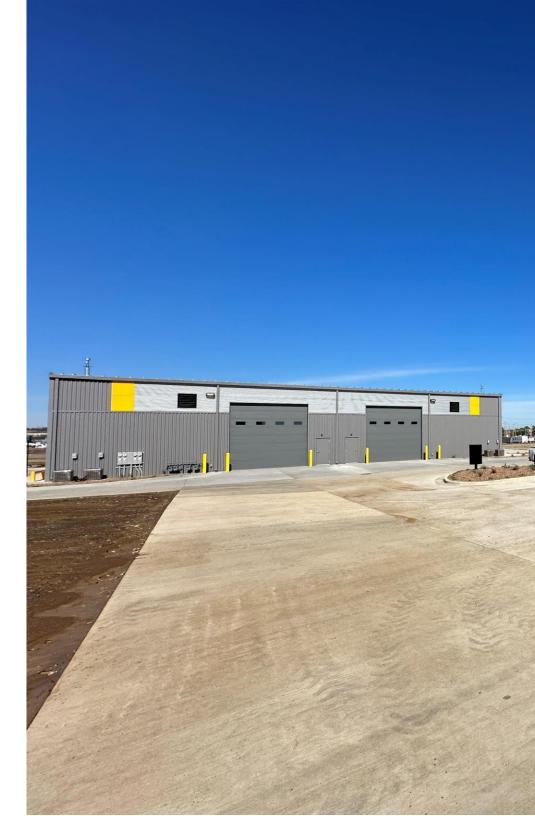

# **Property Renderings**

Runway Business Park

## **Property Highlights**

- New construction flex development
- Less than 1 mile from I-540
- Units have 20' eave height
- Heated and cooled office/showroom and bathroom
- Mezzanine above office for extra storage
- Warehouse space is heated
- 16' x 16' garage doors
- Adequate maneuverability for a semi-truck
- On-site parking available