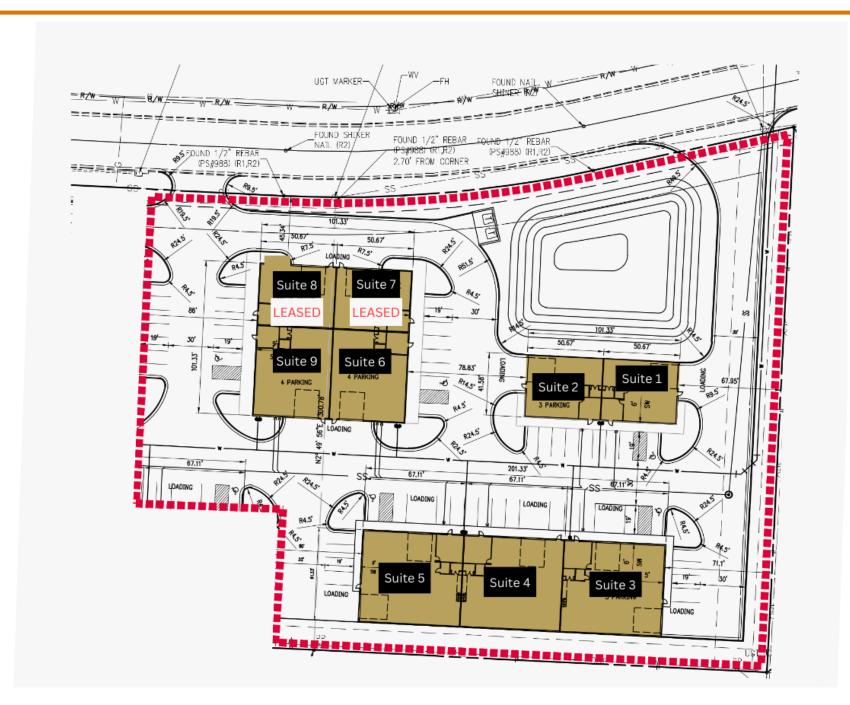

------------------------------------------------------------------------|
| LEASE RATES:     | 2,300 SF - \$2,000/Month (\$10.43/SF)<br>3,325 SF - \$3,000/Month (\$10.83/SF)<br>4,460 SF - \$4,000/Month (\$10.76/SF) |
| LEASE TYPE:      | NNN                                                                                                                     |

## **Property Highlights**

- New construction flex development
- Less than 1 mile from I-540
- Units have 20' eave height
- Heated and cooled office/showroom and bathroom
- Mezzanine above office for extra storage
- Warehouse space is heated
- 16' x 16' garage doors
- Adequate maneuverability for a semi-truck
- On-site parking available



# **Property Renderings**

Runway Business Park









# Site Plan

### Runway Business Park



# **Floor Plan**

Units 1 - 2



## **Floor Plan**

Units 3 - 5



## **Floor Plan**

Units 6 - 9







Little Rock HEADQUARTERS 200 River Market Ave Suite 300 Little Rock, AR 72201 501.376.6555

#### Bentonville

BRANCH OFFICE 805 S Walton Blvd Suite 123 Bentonville, AR 72712 479.271.6118

#### FOR MORE INFORMATION CONTACT:

Eric Nelson Principal & Vice President of Brokerage 501.951.1802 enelson@mosestucker.com

#### DISCLAIMER

Moses Tucker Partners represents the owner of the property represented herein. Although all information furnished regarding property for sale, rental, or financing is from sources deemed reliable, such information has not been verified and no express representation is made nor is any to be implied as to the accuracy thereof and it is submitted subject to error