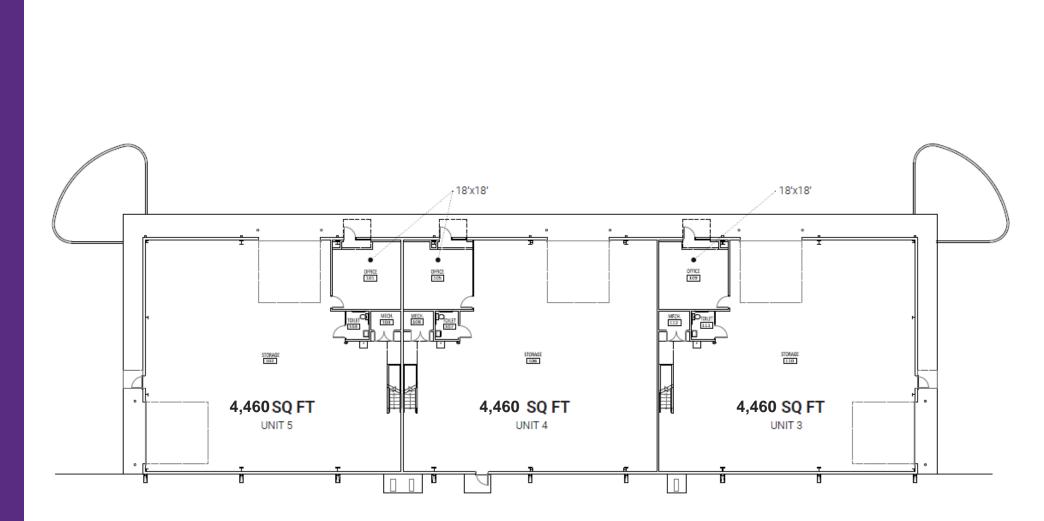

-----|
| LEASE RATES:     | 2,300 SF - \$2,000/Month (\$10.43/SF)<br>3,325 SF - \$3,000/Month (\$10.83/SF)<br>4,460 SF - \$4,000/Month (\$10.76/SF) |
| LEASE TYPE:      | NNN                                                                                                                     |

## **Property Highlights**

- New construction flex development
- Less than 1 mile from I-540
- Units have 20' eave height
- Heated and cooled office/showroom and bathroom
- Mezzanine above office for extra storage
- Warehouse space is heated
- 16' x 16' garage doors
- Adequate maneuverability for a semi-truck
- On-site parking available



# **Property Renderings**

Runway Business Park









# Site Plan

### Runway Business Park



# **Floor Plan**

Units 1 - 2



## **Floor Plan**

Units 3 - 5



## **Floor Plan**

Units 6 - 9







Little Rock HEADQUARTERS 200 River Market Ave Suite 300 Little Rock, AR 72201 501.376.6555

#### Bentonville

BRANCH OFFICE 805 S Walton Blvd Suite 123 Bentonville, AR 72712 479.271.6118

#### FOR MORE INFORMATION CONTACT:

Eric Nelson Principal & Vice President of Brokerage 501.951.1802 enelson@mosestucker.com

#### DISCLAIMER

Moses Tucker Partners represents the owner of the property represented herein. Although all information furnished regarding property for sale, rental, or financing is from sources deemed reliable, such information has not been verified and no express representation is made nor is any to be implied as to the accuracy thereof and it is submitted subject to errors, omissions, change of price, rental or other conditions, prior sa