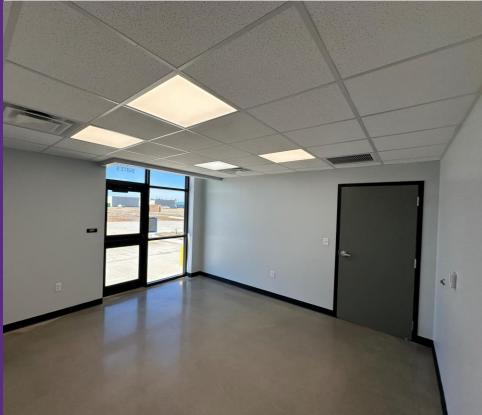

## **Property Highlights**

- New construction flex development
- Less than 1 mile from I-540
- Units have 20' eave height
- Heated and cooled office/showroom and bathroom
- Mezzanine above office for extra storage
- Warehouse space is heated
- 16' x 16' garage doors
- Adequate maneuverability for a semi-truck
- On-site parking available