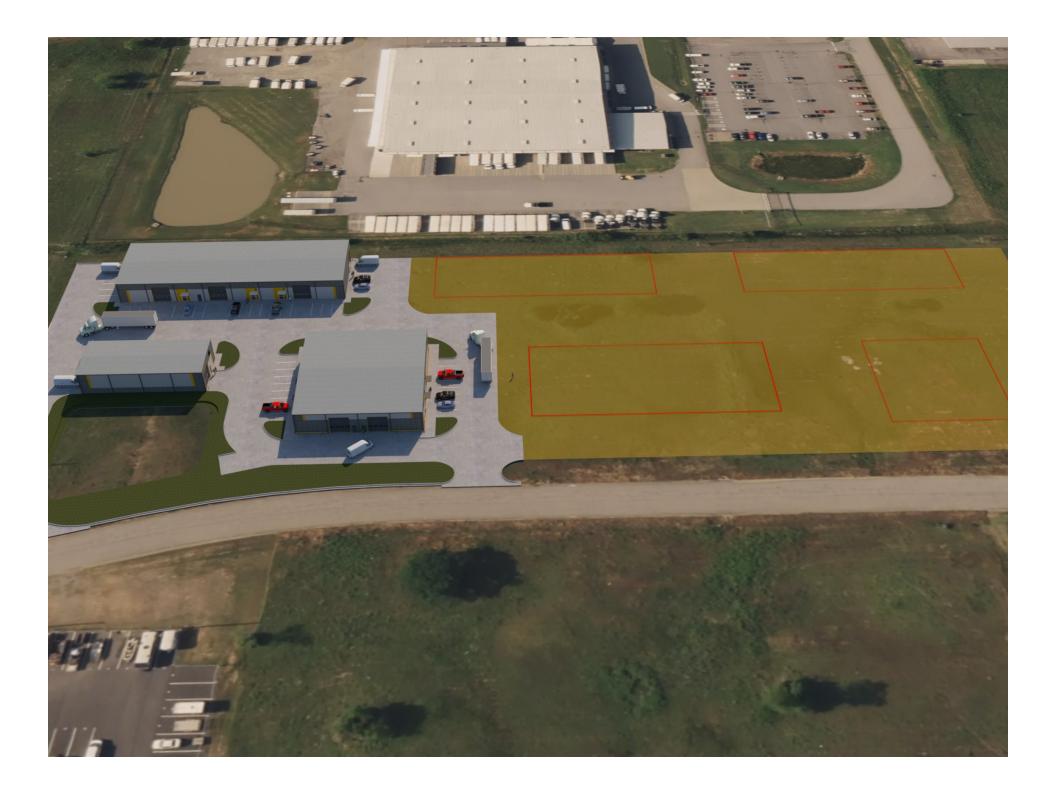

## **PROPERTY OVERVIEW**

KMW Properties is proud to introduce the new Runway Business Park located on Regions Park Drive in Fort Smith. This development consists of 9 newly constructed flex warehouse units ranging from 2,000-4,000 sq/ft ensuring a range of options to meet your diverse business needs.

## **PROPERTY HIGHLIGHTS**

- Less than a mile from I-540
- Units ranging from 2,000-4,000sq/ft
- 20ft eave height
- Heated and cooled office/showroom and bathroom
- Mezzanine above office for extra storage
- Heated warehouse space
- 16'x16' garage doors
- Adequate maneuverability for a semi-truck