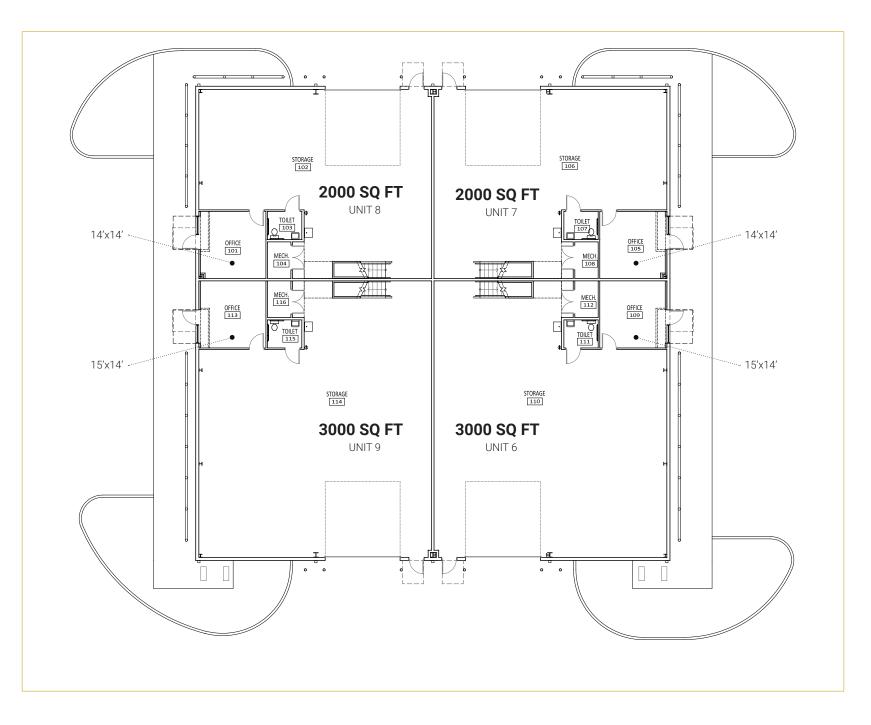

#### UNIT MIX

| Size (Square Feet) | Quantity | Lease Rate       |
|--------------------|----------|------------------|
| 2,000              | 4        | call for pricing |
| 3,000              | 2        | call for pricing |
| 4,000              | 3        | call for pricing |

## **UNITS 6-8**