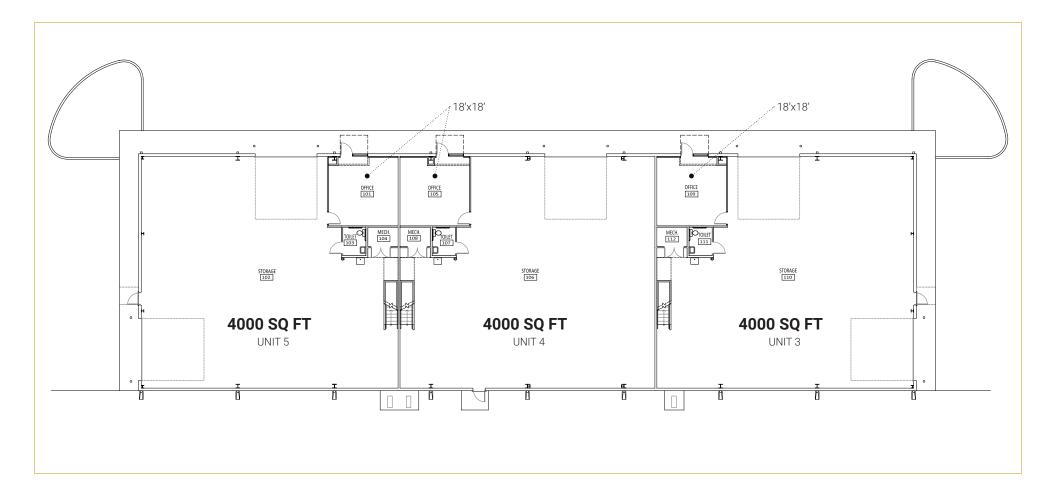

Peterson Chemical Technology

> Mid-South **Distributing USA, Inc.**

Buildi

D-BAT Fo **Regions Park** Smith Runv ay Business Park

AeroCare of Fort Sm. th

in

Organics

## **PROPERTY HIGHLIGHTS**

- Less than a mile from I-540
- Units ranging from 2,000-4,000sq/ft
- 20ft eave height
- Heated and cooled office/showroom and bathroom
- Mezzanine above office for extra storage
- Heated warehouse space
- 16'x16' garage doors
- Adequate maneuverability for a semi-truck

#### UNIT MIX

| Size (Square Feet) | Quantity | Lease Rate       |
|--------------------|----------|------------------|
| 2,000              | 4        | call for pricing |
| 3,000              | 2        | call for pricing |
| 4,000              | 3        | call for pricing |









## **UNITS 6-8**



## **UNITS 3-5**



## **UNITS 1-2**



# RUNWAY BUSINESS PARK

FOR MORE INFORMATION ABOUT THIS PROPERTY

PLEASE CONTACT:

**Derek Loyd** 

dloyd@KMWproperties.com (479)806-5653

Derek Loyd is a licensed Real Estate Agent with Moses Tucker Partners



**KMWProperties.com**