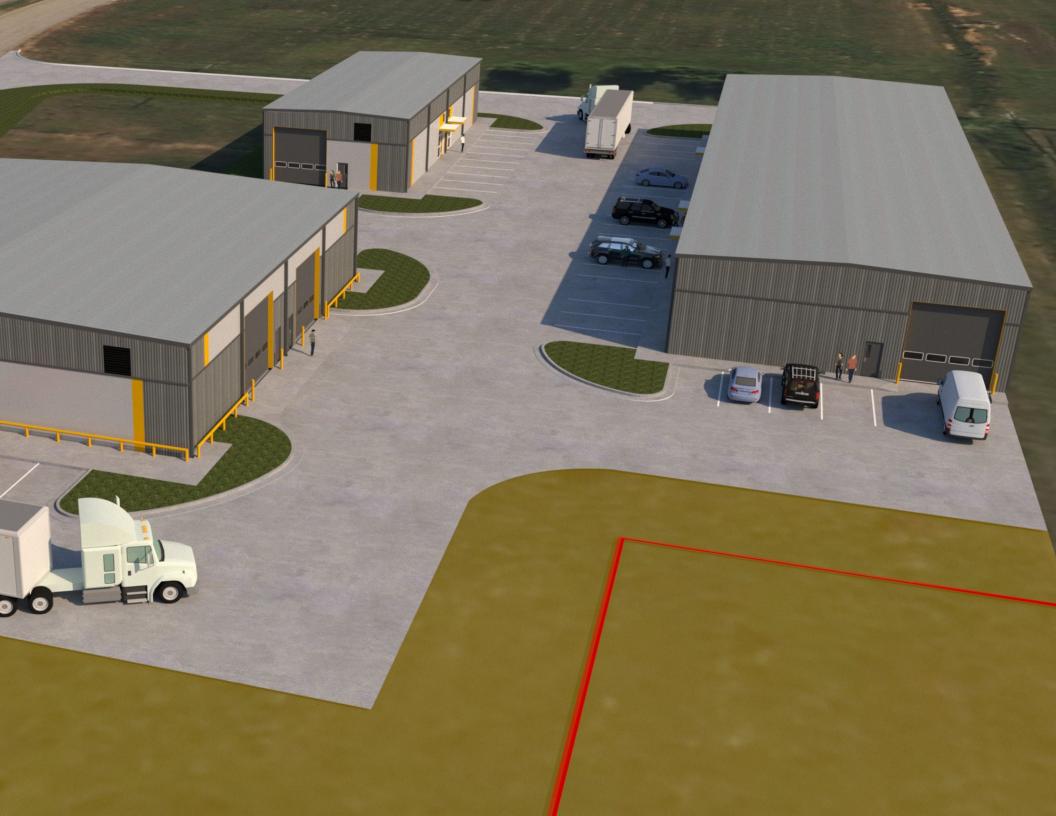

## **PROPERTY OVERVIEW**

KMW Properties is proud to introduce the new Runway Business Park located on Regions Park Drive in Fort Smith. This development consists of 9 newly constructed flex warehouse units ranging from 2,000-4,000 sq/ft ensuring a range of options to meet your diverse business needs.

## **PROPERTY HIGHLIGHTS**

- Less than a mile from I-540
- Units ranging from 2,000-4,000sq/ft
- 20ft eave height
- Heated and cooled office/showroom and bathroom
- Mezzanine above office for extra storage
- Heated warehouse space
- 16'x16' garage doors
- Adequate maneuverability for a semi-truck

#### UNIT MIX

| Size (Square Feet) | Quantity | Lease Rate       |
|--------------------|----------|------------------|
| 2,000              | 4        | call for pricing |
| 3,000              | 2        | call for pricing |
| 4,000              | 3        | call for pricing |