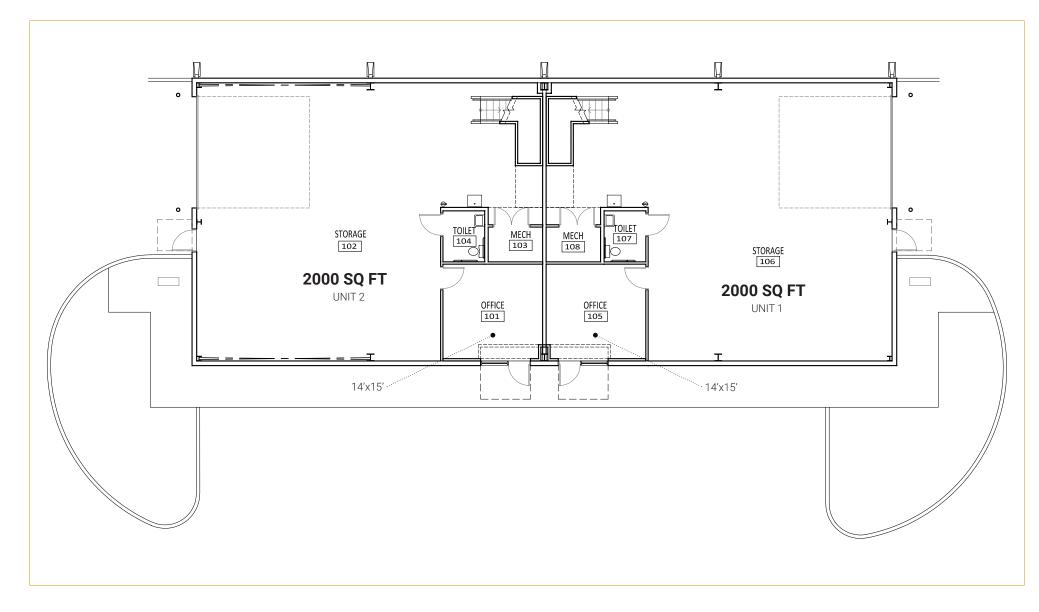

echnology

> Mid-South **Distributing USA, Inc.**

Buildi

D-BAT Fo **Regions Park** Smith Runv ay Business Park

AeroCare of Fort Sm. th

in

Organics

## **PROPERTY HIGHLIGHTS**

- Less than a mile from I-540
- Units ranging from 2,000-4,000sq/ft
- 20ft eave height
- Heated and cooled office/showroom and bathroom
- Mezzanine above office for extra storage
- Heated warehouse space
- 16'x16' garage doors
- Adequate maneuverability for a semi-truck

#### UNIT MIX

| Size (Square Feet) | Quantity | Lease Rate       |
|--------------------|----------|------------------|
| 2,000              | 4        | call for pricing |
| 3,000              | 2        | call for pricing |
| 4,000              | 3        | call for pricing |









## **UNITS 6-8**



## **UNITS 3-5**



## **UNITS 1-2**



# RUNWAY BUSINESS PARK

FOR MORE INFORMATION ABOUT THIS PROPERTY

PLEASE CONTACT:

**Derek Loyd** 

dloyd@KMWproperties.com (479)806-5653

Derek Loyd is a licensed Real Estate Agent with Moses Tucker Partners



**KMWProperties.com**