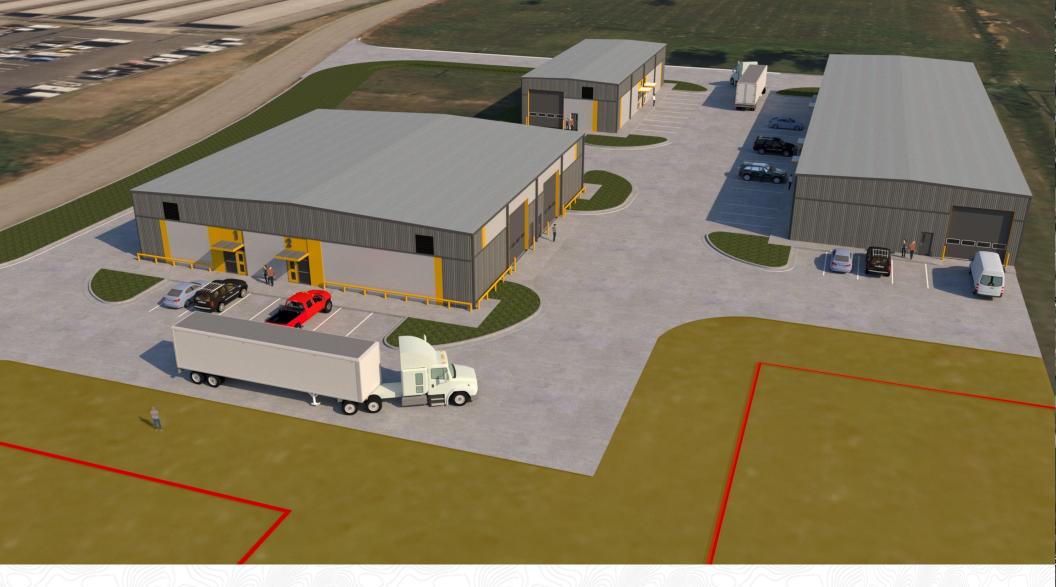

## **PROPERTY OVERVIEW**

KMW Properties is proud to introduce the new Runway Business Park located on Regions Park Drive in Fort Smith. This development consists of 9 newly constructed flex warehouse units ranging from 2,000-4,000 sq/ft ensuring a range of options to meet your diverse business needs.

## **PROPERTY HIGHLIGHTS**

- Less than a mile from I-540
- Units ranging from 2,000-4,000sq/ft
- 20ft eave height
- Heated and cooled office/showroom and bathroom
- Mezzanine above office for extra storage
- Heated warehouse space
- 16'x16' garage doors
- Adequate maneuverability for a semi-truck

#### UNIT MIX

| Size (Square Feet) | Quantity | Lease Rate       |
|--------------------|----------|------------------|
| 2,000              | 4        | call for pricing |
| 3,000              | 2        | call for pricing |
| 4,000              | 3        | call for pricing |